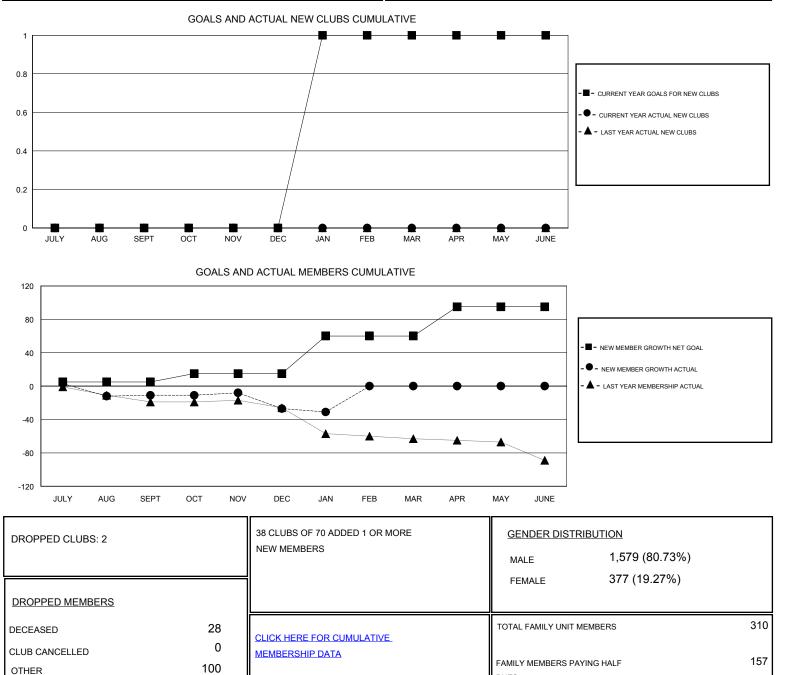

## Judy Hankom <u>омит.</u>

| GMT: Judy Hankom      |               |           | OCATION WISCONSI | N                     |                                                                |                                                              | GMT CA                                             |
|-----------------------|---------------|-----------|------------------|-----------------------|----------------------------------------------------------------|--------------------------------------------------------------|----------------------------------------------------|
| Clubs                 |               |           |                  | Members               |                                                                |                                                              |                                                    |
| RESULTS FOR 2016-2017 |               |           |                  | RESULTS FOR 2016-2017 |                                                                |                                                              |                                                    |
| QUARTER               | NEW CLUB GOAL | NEW CLUBS | DROPPED CLUBS    | QUARTER               | NEW MEMBER GROWTH<br>NET GOAL (not reinstated<br>or transfers) | NEW MEMBER<br>GROWTH ACTUAL (not<br>reinstated or transfers) | DROPPED<br>MEMBERS ACTUAL<br>(including transfers) |
| JULY/AUG/SEPT         | 0             | 0         | 0                | JULY/AUG/SEPT         | 5                                                              | 43                                                           | 54                                                 |
| OCT/NOV/DEC           | 0             | 0         | 1                | OCT/NOV/DEC           | 10                                                             | 44                                                           | 60                                                 |
| JAN/FEB/MAR           | 1             | 0         | 1                | JAN/FEB/MAR           | 45                                                             | 10                                                           | 14                                                 |
| APR/MAY/JUNE          | 0             | 0         | 0                | APR/MAY/JUNE          | 35                                                             | 0                                                            | 0                                                  |